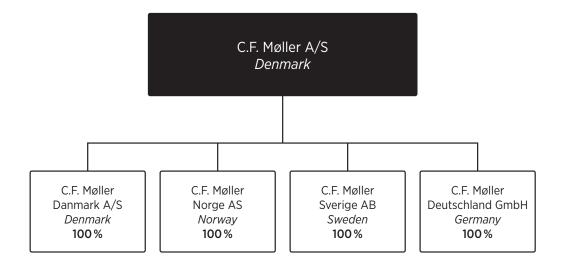

The parent company for all of the C.F. Møller companies in Denmark and abroad, C.F. Møller A/S, is registered with the Danish Business Authority under company register number 29826951.